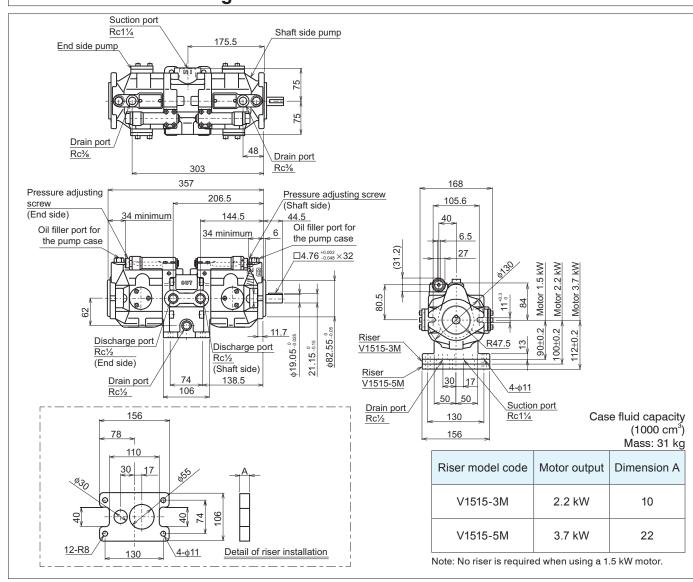

Note: Risers are not provided with the pump. Order them separately as required by referring to the drawing below.

## **External dimension diagram**