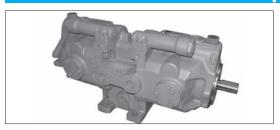

## V1515 series Dual Pump

## **Nomenclature**

- 1 Model No. (Applicable fluid: petroleum based hydraulic oil)
  - V1515: V1515 series dual pump
    - Pump capacity:  $14.8 \text{ cm}^3 \times 2$ 
      - Not provided with a discharge rate adjusting screw
- 2 Control method
  - A: Pressure compensator control
- 3 Pump pressure adjustment range at end side
  - 1: 0.8 to 7 MPa { 8 to 70 kgf/cm<sup>2</sup>}
  - 2: 1.5 to 14 MPa {15 to 140 kgf/cm<sup>2</sup>}

- 4 Pump pressure adjustment range at shaft side
- 1: 0.8 to 7 MPa { 8 to 70 kgf/cm<sup>2</sup>}
  - 2: 1.5 to 14 MPa {15 to 140 kgf/cm<sup>2</sup>}
  - 3: 3.5 to 21 MPa {35 to 210 kgf/cm<sup>2</sup>}
- 5 Direction of rotation, when viewed from the shaft end R: Clockwise (rightward)
- 6 Design No. (The design No. is subject to change)